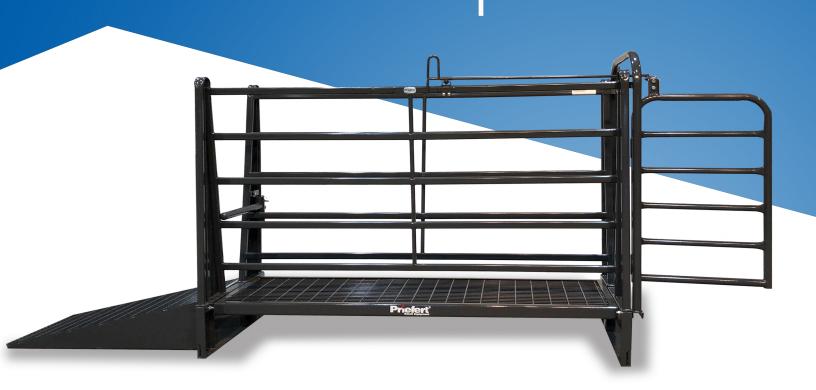

## STRIPPING CHUTE

## **CREATE A SAFE AREA FOR REMOVING ROPES AND HEAD WRAPS**

## **SPECS**

Product #: SC

Overall Length: 150.25" Overall Width: 35.25" Overall Height: 71"

Chute Length: 100.5"

Chute inside Width (top): 24.25"

Chute Inside Width (bottom): 12.25"

Chute Inside Length: 93.5"

Ramp Length: 49.75"

Ramp Width: 24"

## **FEATURES**

- 8' long elevated stripping chute
- V-shape walls keep steers from turning around
- Front gate can easily be operated at ground level or from horseback
- Automatic butt bar design
- Grid floor and ramp keeps dirt from accumulating and gives steers better traction
- Fully reversible