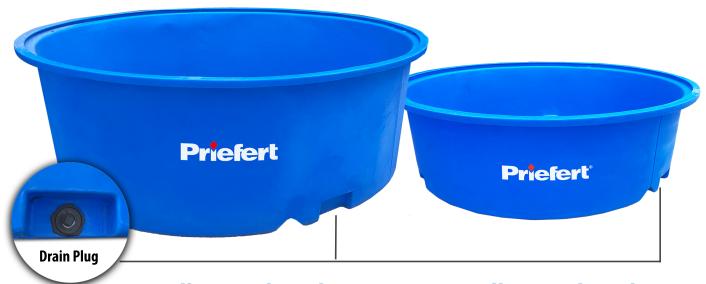

## POLYETHYLENE STOCK TANKS

Durable polyethylene stock tanks are designed to handle the rough environment associated with watering livestock, such as cattle, horses, sheep, and goats. Priefert Stock Tanks are available in 150 gallon and 300 gallon options. Our tubs include a drain plug for convenient emptying. Rugged enough to handle temperature swings and the wear and tear that come with pasture life, these stock tanks offer long-lasting durability when it comes to watering your animals.

**300 Gallon Stock Tank** 

Product #: WTR300BP\*

Radius: 69.5"

Height: **24**"

Capacity: 300 Gallons

Weight: 58 lbs

150 Gallon Stock Tank

Product #: WTR150BP\*

Radius: **59**"

Height: 17"

Capacity: 150 Gallons

Weight: 40 lbs

\* Available in Packs of 20 (WTR300BPPK20 | WRT150BPPK20)