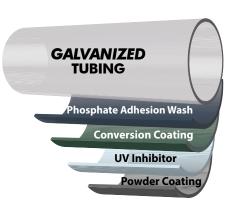

# Defy the Elements

Our Premier Kennels offer double protection from harsh conditions and the natural acidity commonly found in kennel environments. Protection begins with the use of galvanized steel tubing and heavy 8 gauge 2" x 4" galvanized welded wire. Each strand of wire is individually welded to the tubing frame with stainless steel welding wire. We then apply Priefert's superior Architectural Grade Powder Coating with UV inhibitors over the galvanized metal to provide two lines of defense against the elements. By combining galvanizing and powder coating, we ensure maximum rust protection from animal urine and cleaning compounds.