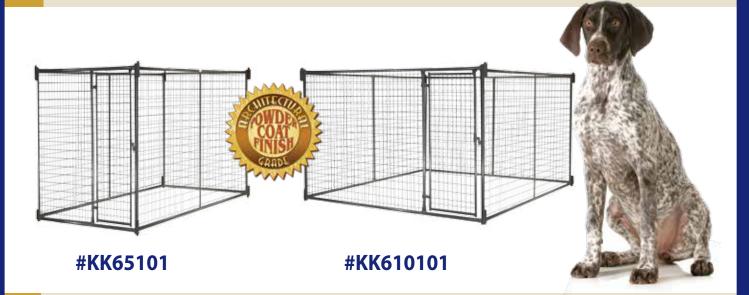

| KENNEL KITS |                      |
|-------------|----------------------|
| Product #   | Description          |
| KK6451      | 4' x 5' Kennel Kit   |
| KK64101     | 4' x 10' Kennel Kit  |
| KK6551      | 5' x 5' Kennel Kit   |
| KK65101     | 5'x 10'Kennel Kit    |
| KK610101    | 10' x 10' Kennel Kit |