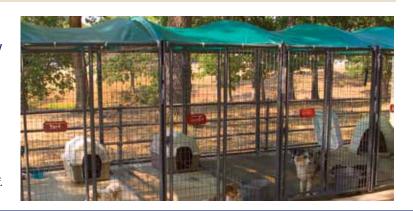

#### **Kennel Shades & Kennel Bows**

**#KS510** | 5'x10' Shade **#KB**! **#KS1010** | 10'x10' Shade **#KB**'

**#KB5** |5' Kennel Bow **#KB10** |10' Kennel Bow

Powder-coated kennel bows provide shade cloth support and assist in repelling rain water

Shade cloth provides protection from sun & wind while allowing air circulation

**Grommets for Easy Attachment** 

Note: Priefert kennel shades are for sun and wind protection only and are not waterproof. Priefert reccomends the use of three bows per shade.